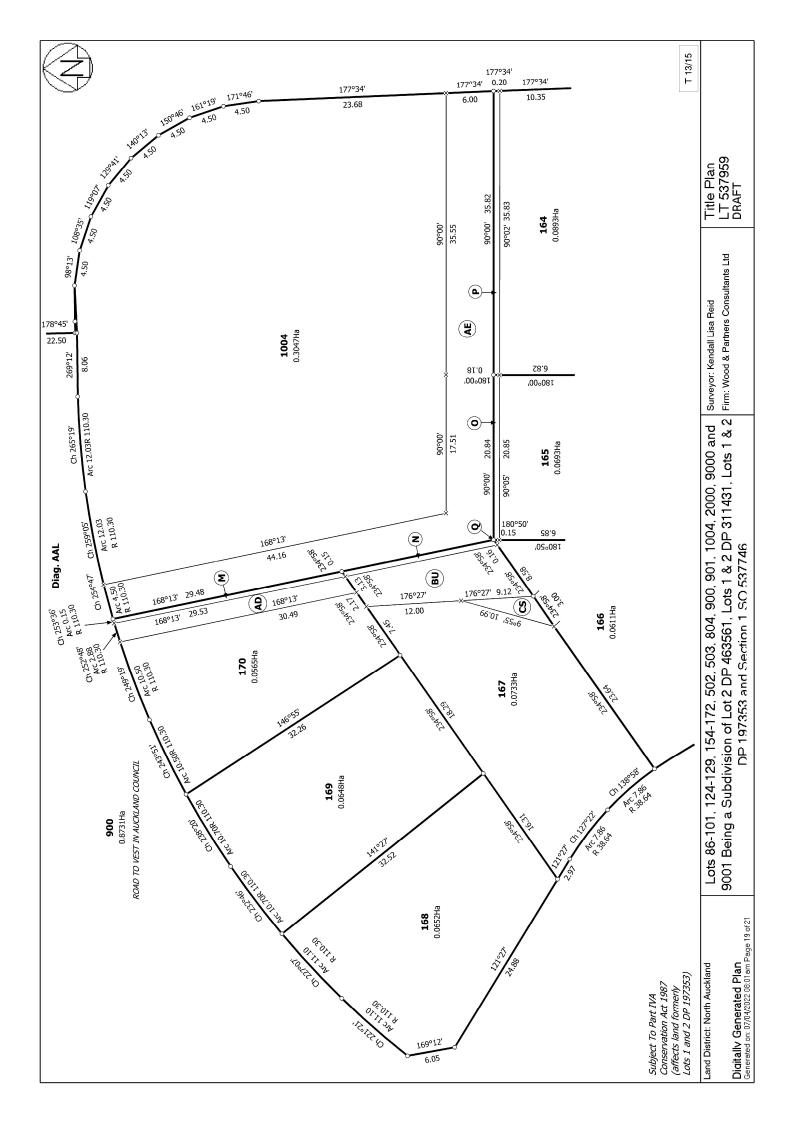

## Title Plan - LT 537959

| Survey Number               | LT 537959                       |
|-----------------------------|---------------------------------|
| Surveyor Reference          | 37611 - Arran Hill P6 Stage 1   |
| Surveyor                    | Kendall Lisa Reid               |
| Survey Firm                 | Wood & Partners Consultants Ltd |
| <b>Surveyor Declaration</b> |                                 |

### Parcels

Lot 86 Deposited Plan 537959 Lot 87 Deposited Plan 537959 Lot 88 Deposited Plan 537959 Lot 89 Deposited Plan 537959 Lot 90 Deposited Plan 537959 Lot 91 Deposited Plan 537959 Lot 92 Deposited Plan 537959 Lot 93 Deposited Plan 537959 Lot 94 Deposited Plan 537959 Lot 95 Deposited Plan 537959 Lot 96 Deposited Plan 537959 Lot 97 Deposited Plan 537959 Lot 98 Deposited Plan 537959 Lot 99 Deposited Plan 537959 Lot 100 Deposited Plan 537959 Lot 101 Deposited Plan 537959 Lot 124 Deposited Plan 537959 Lot 125 Deposited Plan 537959

### Parcels

Lot 126 Deposited Plan 537959 Lot 127 Deposited Plan 537959 Lot 128 Deposited Plan 537959 Lot 129 Deposited Plan 537959 Lot 154 Deposited Plan 537959 Lot 155 Deposited Plan 537959 Lot 156 Deposited Plan 537959 Lot 157 Deposited Plan 537959 Lot 158 Deposited Plan 537959 Lot 159 Deposited Plan 537959 Lot 160 Deposited Plan 537959 Lot 161 Deposited Plan 537959 Lot 162 Deposited Plan 537959 Lot 163 Deposited Plan 537959 Lot 164 Deposited Plan 537959 Lot 165 Deposited Plan 537959 Lot 166 Deposited Plan 537959 Lot 167 Deposited Plan 537959 Lot 168 Deposited Plan 537959 Lot 169 Deposited Plan 537959 Lot 170 Deposited Plan 537959 Lot 171 Deposited Plan 537959 Lot 172 Deposited Plan 537959 Lot 502 Deposited Plan 537959 Lot 503 Deposited Plan 537959 Lot 804 Deposited Plan 537959

Lot 1004 Deposited Plan 537959 Area A Deposited Plan 537959 Area B Deposited Plan 537959 Area D Deposited Plan 537959 Area E Deposited Plan 537959 Area F Deposited Plan 537959 Area G Deposited Plan 537959 Area M Deposited Plan 537959 Area N Deposited Plan 537959 Area O Deposited Plan 537959 Area P Deposited Plan 537959 Area AD Deposited Plan 537959 Area BU Deposited Plan 537959 Area BV Deposited Plan 537959 Area BW Deposited Plan 537959 Area BX Deposited Plan 537959 Area BY Deposited Plan 537959

### Parcel Intent

| Fee Simple Title       | 0.0584 Ha | 1054299  |
|------------------------|-----------|----------|
| Fee Simple Title       | 0.0585 Ha | 1054300  |
| Fee Simple Title       | 0.0583 Ha | 1054301  |
| Fee Simple Title       | 0.0651 Ha | 1054302  |
| Fee Simple Title       | 0.0651 Ha | 1054303  |
| Fee Simple Title       | 0.0657 Ha | 1054304  |
| Fee Simple Title       | 0.0652 Ha | 1054305  |
| Fee Simple Title       | 0.0650 Ha | 1054306  |
| Fee Simple Title       | 0.0651 Ha | 1054307  |
| Fee Simple Title       | 0.0651 Ha | 1054308  |
| Fee Simple Title       | 0.0750 Ha | 1054309  |
| Fee Simple Title       | 0.0652 Ha | 1054310  |
| Fee Simple Title       | 0.0586 Ha | 1054311  |
| Fee Simple Title       | 0.0582 Ha | 1054312  |
| Fee Simple Title       | 0.0893 Ha | 1054313  |
| Fee Simple Title       | 0.0693 Ha | 1054314  |
| Fee Simple Title       | 0.0611 Ha | 1054315  |
| Fee Simple Title       | 0.0733 Ha | 1054316  |
| Fee Simple Title       | 0.0652 Ha | 1054317  |
| Fee Simple Title       | 0.0648 Ha | 1054318  |
| Fee Simple Title       | 0.0565 Ha | 1054319  |
| Fee Simple Title       | 0.0704 Ha | 1054320  |
| Fee Simple Title       | 0.0701 Ha | 1054321  |
| Fee Simple Title       | 0.0555 Ha | Multiple |
| Fee Simple Title       | 0.0233 Ha | Multiple |
| Vesting on Deposit for | 0.6859 Ha | 1054322  |
| Local Purpose Reserve  |           |          |
| Fee Simple Title       | 0.3047 Ha | 1054323  |
| Easement               |           |          |
| Covenant - Land        |           |          |
|                        |           |          |