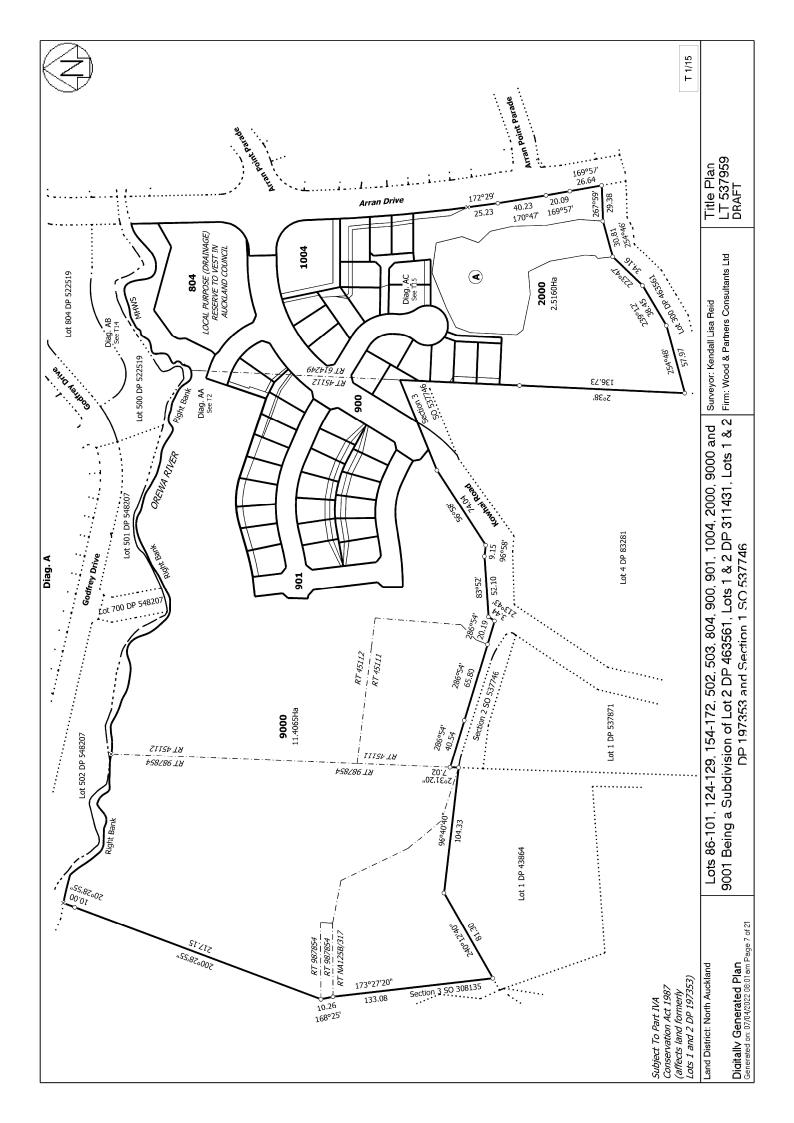

## Title Plan - LT 537959

| Survey Number               | LT 537959                       |
|-----------------------------|---------------------------------|
| Surveyor Reference          | 37611 - Arran Hill P6 Stage 1   |
| Surveyor                    | Kendall Lisa Reid               |
| Survey Firm                 | Wood & Partners Consultants Ltd |
| <b>Surveyor Declaration</b> |                                 |

### **Survey Details**

| Dataset Description | Lots 86-101, 124-129, 154-172, 502,<br>Subdivision of Lot 2 DP 463561, Lot<br>537746 |                     |         |
|---------------------|--------------------------------------------------------------------------------------|---------------------|---------|
| Status              | Initiated                                                                            |                     |         |
| Land District       | North Auckland                                                                       | Survey Class        | Class A |
| Submitted Date      |                                                                                      | Survey Approval Da  | ate     |
|                     |                                                                                      | <b>Deposit Date</b> |         |

#### **Comprised In**

RT NA125B/317 RT 987854 RT 45112 RT 45111 RT 614249

### Parcels

Lot 86 Deposited Plan 537959 Lot 87 Deposited Plan 537959 Lot 88 Deposited Plan 537959 Lot 89 Deposited Plan 537959 Lot 90 Deposited Plan 537959 Lot 91 Deposited Plan 537959 Lot 92 Deposited Plan 537959 Lot 93 Deposited Plan 537959 Lot 94 Deposited Plan 537959 Lot 95 Deposited Plan 537959 Lot 96 Deposited Plan 537959 Lot 97 Deposited Plan 537959 Lot 98 Deposited Plan 537959 Lot 99 Deposited Plan 537959 Lot 100 Deposited Plan 537959 Lot 101 Deposited Plan 537959 Lot 124 Deposited Plan 537959 Lot 125 Deposited Plan 537959

#### **Parcel Intent**

| i ui cei intent  | 11104     | iti itererenee |
|------------------|-----------|----------------|
| Fee Simple Title | 0.0659 Ha | 896015         |
| Fee Simple Title | 0.0543 Ha | 896016         |
| Fee Simple Title | 0.0543 Ha | 1054283        |
| Fee Simple Title | 0.0665 Ha | 1054284        |
| Fee Simple Title | 0.0540 Ha | 1054285        |
| Fee Simple Title | 0.0540 Ha | 1054286        |
| Fee Simple Title | 0.0540 Ha | 1054287        |
| Fee Simple Title | 0.0588 Ha | 1054288        |
| Fee Simple Title | 0.0682 Ha | 1054289        |
| Fee Simple Title | 0.0664 Ha | 1054290        |
| Fee Simple Title | 0.0569 Ha | 1054291        |
| Fee Simple Title | 0.0571 Ha | 1054292        |
| Fee Simple Title | 0.0601 Ha | 1054293        |
| Fee Simple Title | 0.0601 Ha | 1054294        |
| Fee Simple Title | 0.0540 Ha | 1054295        |
| Fee Simple Title | 0.0653 Ha | 1054296        |
| Fee Simple Title | 0.0652 Ha | 1054297        |
| Fee Simple Title | 0.0582 Ha | 1054298        |
|                  |           |                |

## Title Plan - LT 537959

| Created Parcels                |                                |            |                     |
|--------------------------------|--------------------------------|------------|---------------------|
| Parcels                        | Parcel Intent                  | Area       | <b>RT Reference</b> |
| Area L Deposited Plan 537959   | Easement                       |            |                     |
| Area AC Deposited Plan 537959  | Covenant - Land                |            |                     |
| Area CA Deposited Plan 537959  | Covenant - Land                |            |                     |
| Area CB Deposited Plan 537959  | Covenant - Land                |            |                     |
| Area CE Deposited Plan 537959  | Covenant - Land                |            |                     |
| Area CD Deposited Plan 537959  | Covenant - Land                |            |                     |
| Area CC Deposited Plan 537959  | Covenant - Land                |            |                     |
| Area BG Deposited Plan 537959  | Covenant - Land                |            |                     |
| Area BF Deposited Plan 537959  | Covenant - Land                |            |                     |
| Area BE Deposited Plan 537959  | Covenant - Land                |            |                     |
| Area BD Deposited Plan 537959  | Covenant - Land                |            |                     |
| Area BC Deposited Plan 537959  | Covenant - Land                |            |                     |
| Area BB Deposited Plan 537959  | Covenant - Land                |            |                     |
| Area BA Deposited Plan 537959  | Covenant - Land                |            |                     |
| Area AB Deposited Plan 537959  | Covenant - Land                |            |                     |
| Area AA Deposited Plan 537959  | Covenant - Land                |            |                     |
| Lot 2000 Deposited Plan 537959 | Fee Simple Title               | 2.5160 Ha  | 1054324             |
| Lot 9000 Deposited Plan 537959 | Fee Simple Title               | 11.4065 Ha | 1054325             |
| Lot 9001 Deposited Plan 537959 | Fee Simple Title               | 0.0780 Ha  | 1054326             |
| Lot 900 Deposited Plan 537959  | Vesting on Deposit for<br>Road | 0.8731 Ha  |                     |
| Lot 901 Deposited Plan 537959  | Vesting on Deposit for<br>Road | 0.6225 Ha  |                     |
| Area Q Deposited Plan 537959   | Easement                       |            |                     |
| Total Area                     |                                | 19.1473 Ha |                     |