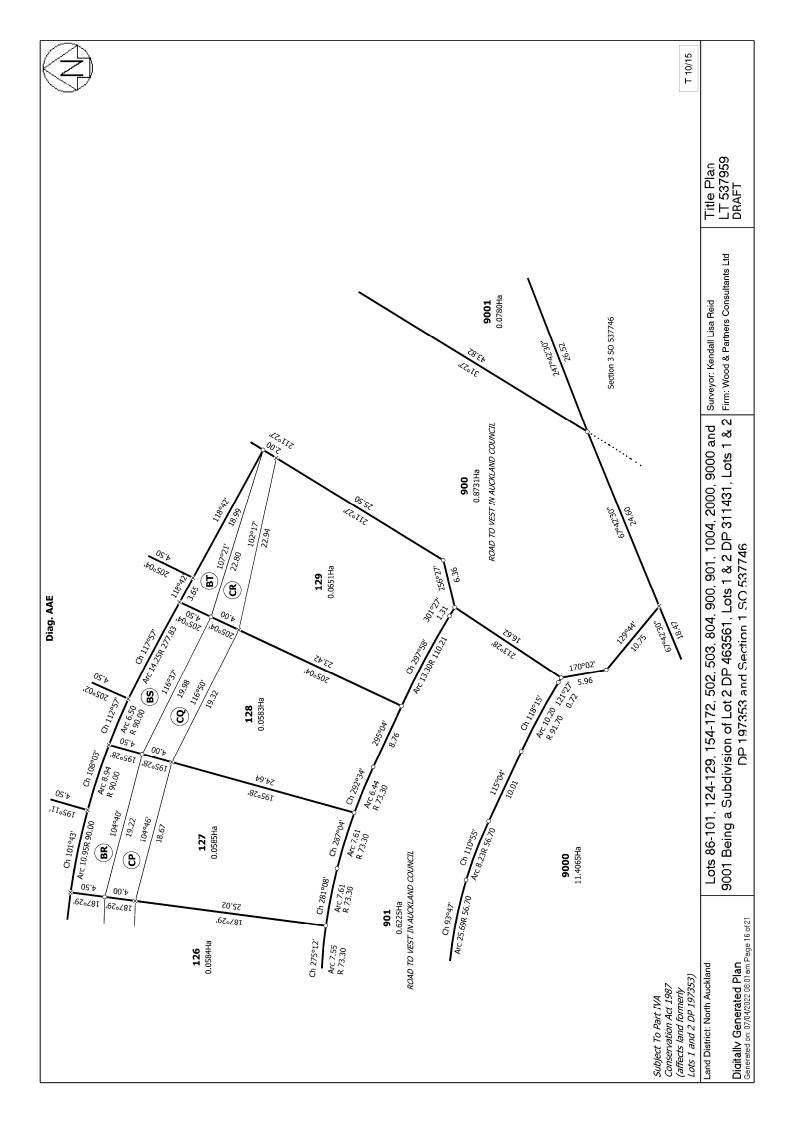

### Parcels

Lot 126 Deposited Plan 537959 Lot 127 Deposited Plan 537959 Lot 128 Deposited Plan 537959 Lot 129 Deposited Plan 537959 Lot 154 Deposited Plan 537959 Lot 155 Deposited Plan 537959 Lot 156 Deposited Plan 537959 Lot 157 Deposited Plan 537959 Lot 158 Deposited Plan 537959 Lot 159 Deposited Plan 537959 Lot 160 Deposited Plan 537959 Lot 161 Deposited Plan 537959 Lot 162 Deposited Plan 537959 Lot 163 Deposited Plan 537959 Lot 164 Deposited Plan 537959 Lot 165 Deposited Plan 537959 Lot 166 Deposited Plan 537959 Lot 167 Deposited Plan 537959 Lot 168 Deposited Plan 537959 Lot 169 Deposited Plan 537959 Lot 170 Deposited Plan 537959 Lot 171 Deposited Plan 537959 Lot 172 Deposited Plan 537959 Lot 502 Deposited Plan 537959 Lot 503 Deposited Plan 537959 Lot 804 Deposited Plan 537959

### Parcel Intent

| Fee Simple Title       | 0.0584 Ha | 1054299  |
|------------------------|-----------|----------|
| Fee Simple Title       | 0.0585 Ha | 1054300  |
| Fee Simple Title       | 0.0583 Ha | 1054301  |
| Fee Simple Title       | 0.0651 Ha | 1054302  |
| Fee Simple Title       | 0.0651 Ha | 1054303  |
| Fee Simple Title       | 0.0657 Ha | 1054304  |
| Fee Simple Title       | 0.0652 Ha | 1054305  |
| Fee Simple Title       | 0.0650 Ha | 1054306  |
| Fee Simple Title       | 0.0651 Ha | 1054307  |
| Fee Simple Title       | 0.0651 Ha | 1054308  |
| Fee Simple Title       | 0.0750 Ha | 1054309  |
| Fee Simple Title       | 0.0652 Ha | 1054310  |
| Fee Simple Title       | 0.0586 Ha | 1054311  |
| Fee Simple Title       | 0.0582 Ha | 1054312  |
| Fee Simple Title       | 0.0893 Ha | 1054313  |
| Fee Simple Title       | 0.0693 Ha | 1054314  |
| Fee Simple Title       | 0.0611 Ha | 1054315  |
| Fee Simple Title       | 0.0733 Ha | 1054316  |
| Fee Simple Title       | 0.0652 Ha | 1054317  |
| Fee Simple Title       | 0.0648 Ha | 1054318  |
| Fee Simple Title       | 0.0565 Ha | 1054319  |
| Fee Simple Title       | 0.0704 Ha | 1054320  |
| Fee Simple Title       | 0.0701 Ha | 1054321  |
| Fee Simple Title       | 0.0555 Ha | Multiple |
| Fee Simple Title       | 0.0233 Ha | Multiple |
| Vesting on Deposit for | 0.6859 Ha | 1054322  |
| Local Purpose Reserve  |           |          |
| Fee Simple Title       | 0.3047 Ha | 1054323  |
| Easement               |           |          |
| Covenant - Land        |           |          |
|                        |           |          |