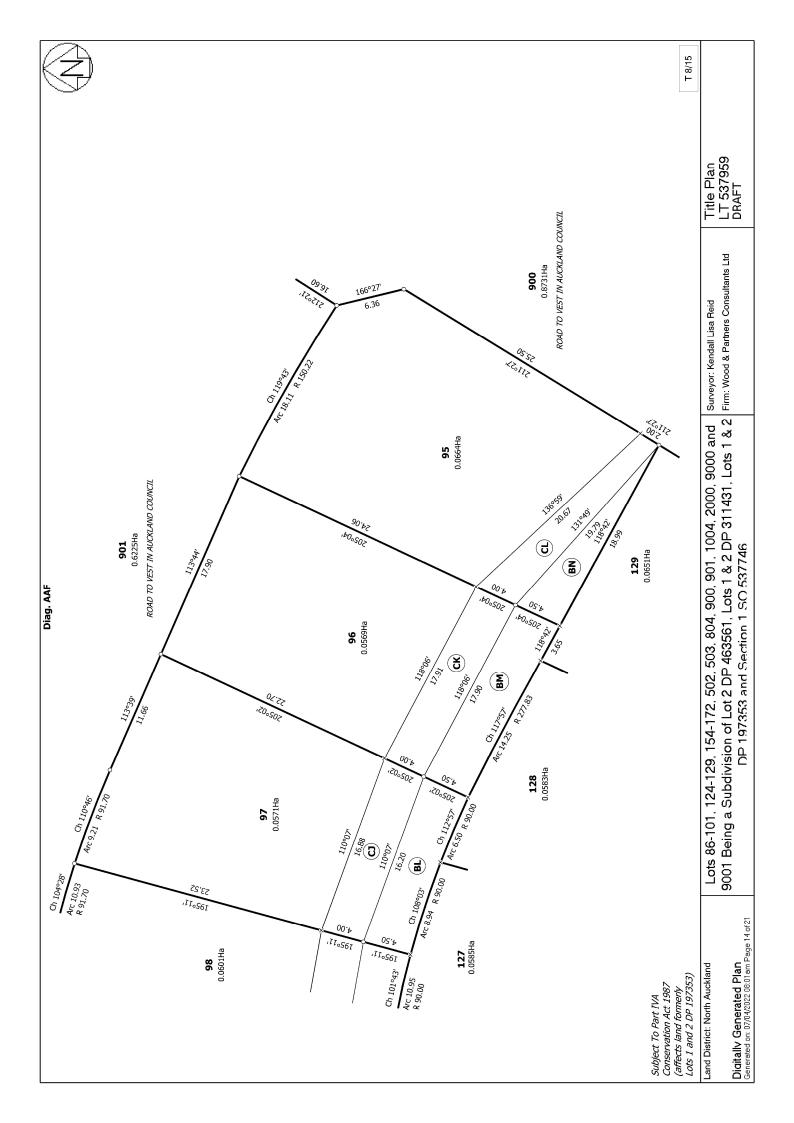

### Parcels

Lot 126 Deposited Plan 537959 Lot 127 Deposited Plan 537959 Lot 128 Deposited Plan 537959 Lot 129 Deposited Plan 537959 Lot 154 Deposited Plan 537959 Lot 155 Deposited Plan 537959 Lot 156 Deposited Plan 537959 Lot 157 Deposited Plan 537959 Lot 158 Deposited Plan 537959 Lot 159 Deposited Plan 537959 Lot 160 Deposited Plan 537959 Lot 161 Deposited Plan 537959 Lot 162 Deposited Plan 537959 Lot 163 Deposited Plan 537959 Lot 164 Deposited Plan 537959 Lot 165 Deposited Plan 537959 Lot 166 Deposited Plan 537959 Lot 167 Deposited Plan 537959 Lot 168 Deposited Plan 537959 Lot 169 Deposited Plan 537959 Lot 170 Deposited Plan 537959 Lot 171 Deposited Plan 537959 Lot 172 Deposited Plan 537959 Lot 502 Deposited Plan 537959 Lot 503 Deposited Plan 537959 Lot 804 Deposited Plan 537959

### Parcel Intent

| Fee Simple Title       | 0.0584 Ha | 1054299  |
|------------------------|-----------|----------|
| Fee Simple Title       | 0.0585 Ha | 1054300  |
| Fee Simple Title       | 0.0583 Ha | 1054301  |
| Fee Simple Title       | 0.0651 Ha | 1054302  |
| Fee Simple Title       | 0.0651 Ha | 1054303  |
| Fee Simple Title       | 0.0657 Ha | 1054304  |
| Fee Simple Title       | 0.0652 Ha | 1054305  |
| Fee Simple Title       | 0.0650 Ha | 1054306  |
| Fee Simple Title       | 0.0651 Ha | 1054307  |
| Fee Simple Title       | 0.0651 Ha | 1054308  |
| Fee Simple Title       | 0.0750 Ha | 1054309  |
| Fee Simple Title       | 0.0652 Ha | 1054310  |
| Fee Simple Title       | 0.0586 Ha | 1054311  |
| Fee Simple Title       | 0.0582 Ha | 1054312  |
| Fee Simple Title       | 0.0893 Ha | 1054313  |
| Fee Simple Title       | 0.0693 Ha | 1054314  |
| Fee Simple Title       | 0.0611 Ha | 1054315  |
| Fee Simple Title       | 0.0733 Ha | 1054316  |
| Fee Simple Title       | 0.0652 Ha | 1054317  |
| Fee Simple Title       | 0.0648 Ha | 1054318  |
| Fee Simple Title       | 0.0565 Ha | 1054319  |
| Fee Simple Title       | 0.0704 Ha | 1054320  |
| Fee Simple Title       | 0.0701 Ha | 1054321  |
| Fee Simple Title       | 0.0555 Ha | Multiple |
| Fee Simple Title       | 0.0233 Ha | Multiple |
| Vesting on Deposit for | 0.6859 Ha | 1054322  |
| Local Purpose Reserve  |           |          |
| Fee Simple Title       | 0.3047 Ha | 1054323  |
| Easement               |           |          |
| Covenant - Land        |           |          |
|                        |           |          |