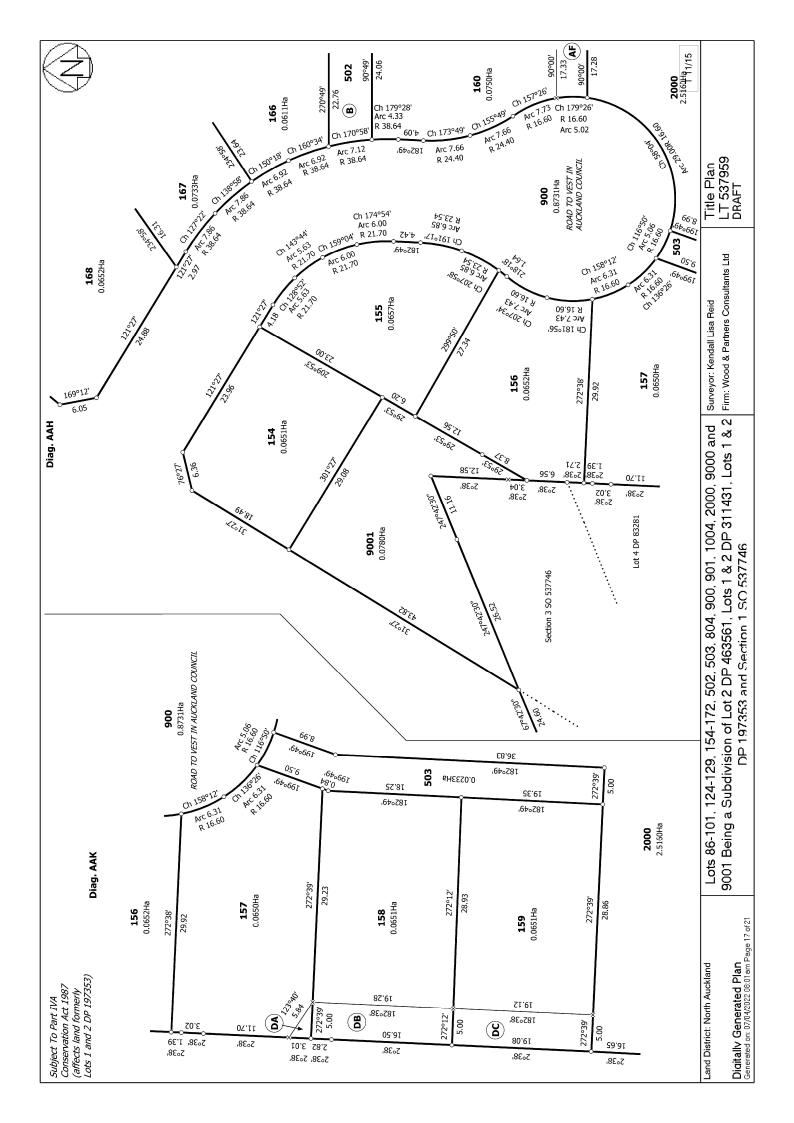

### Parcels

Lot 126 Deposited Plan 537959 Lot 127 Deposited Plan 537959 Lot 128 Deposited Plan 537959 Lot 129 Deposited Plan 537959 Lot 154 Deposited Plan 537959 Lot 155 Deposited Plan 537959 Lot 156 Deposited Plan 537959 Lot 157 Deposited Plan 537959 Lot 158 Deposited Plan 537959 Lot 159 Deposited Plan 537959 Lot 160 Deposited Plan 537959 Lot 161 Deposited Plan 537959 Lot 162 Deposited Plan 537959 Lot 163 Deposited Plan 537959 Lot 164 Deposited Plan 537959 Lot 165 Deposited Plan 537959 Lot 166 Deposited Plan 537959 Lot 167 Deposited Plan 537959 Lot 168 Deposited Plan 537959 Lot 169 Deposited Plan 537959 Lot 170 Deposited Plan 537959 Lot 171 Deposited Plan 537959 Lot 172 Deposited Plan 537959 Lot 502 Deposited Plan 537959 Lot 503 Deposited Plan 537959 Lot 804 Deposited Plan 537959

### Parcel Intent

| Fee Simple Title       | 0.0584 Ha | 1054299  |
|------------------------|-----------|----------|
| Fee Simple Title       | 0.0585 Ha | 1054300  |
| Fee Simple Title       | 0.0583 Ha | 1054301  |
| Fee Simple Title       | 0.0651 Ha | 1054302  |
| Fee Simple Title       | 0.0651 Ha | 1054303  |
| Fee Simple Title       | 0.0657 Ha | 1054304  |
| Fee Simple Title       | 0.0652 Ha | 1054305  |
| Fee Simple Title       | 0.0650 Ha | 1054306  |
| Fee Simple Title       | 0.0651 Ha | 1054307  |
| Fee Simple Title       | 0.0651 Ha | 1054308  |
| Fee Simple Title       | 0.0750 Ha | 1054309  |
| Fee Simple Title       | 0.0652 Ha | 1054310  |
| Fee Simple Title       | 0.0586 Ha | 1054311  |
| Fee Simple Title       | 0.0582 Ha | 1054312  |
| Fee Simple Title       | 0.0893 Ha | 1054313  |
| Fee Simple Title       | 0.0693 Ha | 1054314  |
| Fee Simple Title       | 0.0611 Ha | 1054315  |
| Fee Simple Title       | 0.0733 Ha | 1054316  |
| Fee Simple Title       | 0.0652 Ha | 1054317  |
| Fee Simple Title       | 0.0648 Ha | 1054318  |
| Fee Simple Title       | 0.0565 Ha | 1054319  |
| Fee Simple Title       | 0.0704 Ha | 1054320  |
| Fee Simple Title       | 0.0701 Ha | 1054321  |
| Fee Simple Title       | 0.0555 Ha | Multiple |
| Fee Simple Title       | 0.0233 Ha | Multiple |
| Vesting on Deposit for | 0.6859 Ha | 1054322  |
| Local Purpose Reserve  |           |          |
| Fee Simple Title       | 0.3047 Ha | 1054323  |
| Easement               |           |          |
| Covenant - Land        |           |          |
|                        |           |          |

## Title Plan - LT 537959

| Created Parcels                |                                |            |                     |
|--------------------------------|--------------------------------|------------|---------------------|
| Parcels                        | Parcel Intent                  | Area       | <b>RT Reference</b> |
| Area L Deposited Plan 537959   | Easement                       |            |                     |
| Area AC Deposited Plan 537959  | Covenant - Land                |            |                     |
| Area CA Deposited Plan 537959  | Covenant - Land                |            |                     |
| Area CB Deposited Plan 537959  | Covenant - Land                |            |                     |
| Area CE Deposited Plan 537959  | Covenant - Land                |            |                     |
| Area CD Deposited Plan 537959  | Covenant - Land                |            |                     |
| Area CC Deposited Plan 537959  | Covenant - Land                |            |                     |
| Area BG Deposited Plan 537959  | Covenant - Land                |            |                     |
| Area BF Deposited Plan 537959  | Covenant - Land                |            |                     |
| Area BE Deposited Plan 537959  | Covenant - Land                |            |                     |
| Area BD Deposited Plan 537959  | Covenant - Land                |            |                     |
| Area BC Deposited Plan 537959  | Covenant - Land                |            |                     |
| Area BB Deposited Plan 537959  | Covenant - Land                |            |                     |
| Area BA Deposited Plan 537959  | Covenant - Land                |            |                     |
| Area AB Deposited Plan 537959  | Covenant - Land                |            |                     |
| Area AA Deposited Plan 537959  | Covenant - Land                |            |                     |
| Lot 2000 Deposited Plan 537959 | Fee Simple Title               | 2.5160 Ha  | 1054324             |
| Lot 9000 Deposited Plan 537959 | Fee Simple Title               | 11.4065 Ha | 1054325             |
| Lot 9001 Deposited Plan 537959 | Fee Simple Title               | 0.0780 Ha  | 1054326             |
| Lot 900 Deposited Plan 537959  | Vesting on Deposit for<br>Road | 0.8731 Ha  |                     |
| Lot 901 Deposited Plan 537959  | Vesting on Deposit for<br>Road | 0.6225 Ha  |                     |
| Area Q Deposited Plan 537959   | Easement                       |            |                     |
| Total Area                     |                                | 19.1473 Ha |                     |