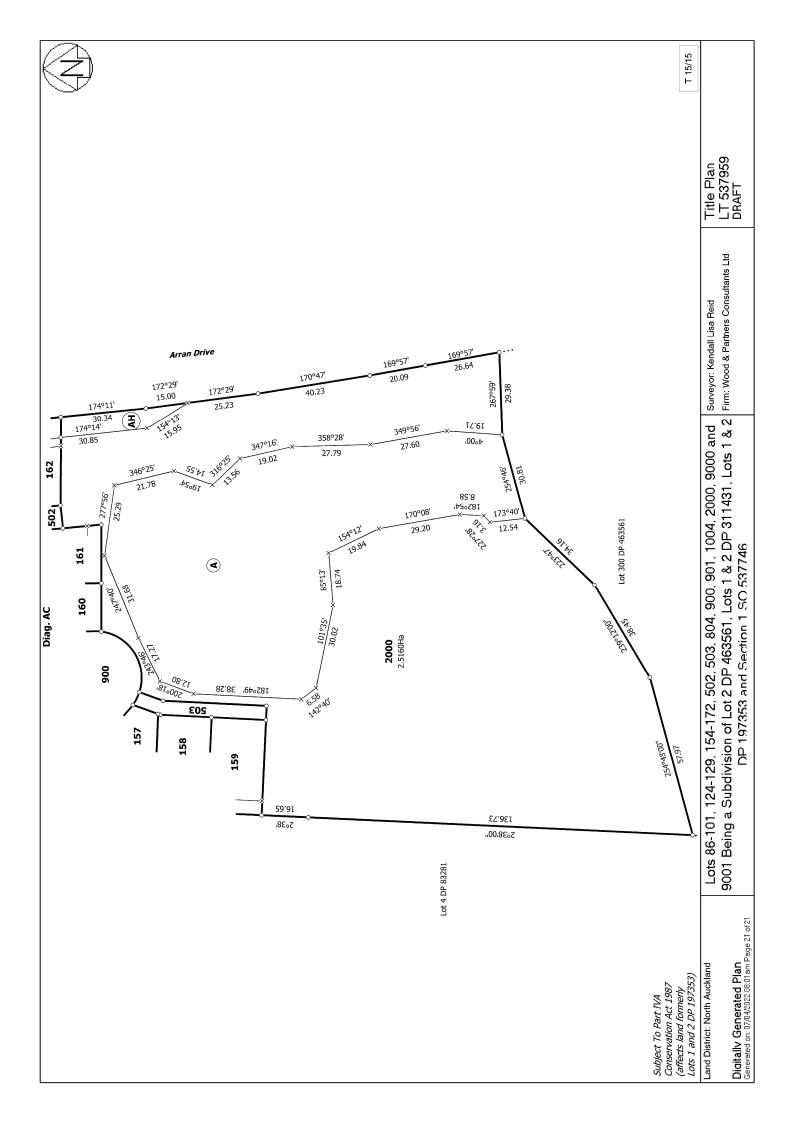

### Parcels

Area BZ Deposited Plan 537959 Area CX Deposited Plan 537959 Area CW Deposited Plan 537959 Area CV Deposited Plan 537959 Area CU Deposited Plan 537959 Area CT Deposited Plan 537959 Area CS Deposited Plan 537959 Area AF Deposited Plan 537959 Area AG Deposited Plan 537959 Area AH Deposited Plan 537959 Area DC Deposited Plan 537959 Area DB Deposited Plan 537959 Area DA Deposited Plan 537959 Area BH Deposited Plan 537959 Area BI Deposited Plan 537959 Area BJ Deposited Plan 537959 Area BK Deposited Plan 537959 Area BL Deposited Plan 537959 Area BM Deposited Plan 537959 Area BN Deposited Plan 537959 Area BT Deposited Plan 537959 Area BS Deposited Plan 537959 Area BR Deposited Plan 537959 Area BQ Deposited Plan 537959 Area BP Deposited Plan 537959 Area BO Deposited Plan 537959 Area CM Deposited Plan 537959 Area CN Deposited Plan 537959 Area CO Deposited Plan 537959 Area CP Deposited Plan 537959 Area CQ Deposited Plan 537959 Area CR Deposited Plan 537959 Area CL Deposited Plan 537959 Area CK Deposited Plan 537959 Area CJ Deposited Plan 537959 Area CI Deposited Plan 537959 Area CH Deposited Plan 537959 Area CG Deposited Plan 537959 Area CF Deposited Plan 537959 Area AE Deposited Plan 537959 Area H Deposited Plan 537959 Area I Deposited Plan 537959 Area J Deposited Plan 537959 Area K Deposited Plan 537959

## Title Plan - LT 537959

| Created Parcels                |                                |            |                     |
|--------------------------------|--------------------------------|------------|---------------------|
| Parcels                        | Parcel Intent                  | Area       | <b>RT Reference</b> |
| Area L Deposited Plan 537959   | Easement                       |            |                     |
| Area AC Deposited Plan 537959  | Covenant - Land                |            |                     |
| Area CA Deposited Plan 537959  | Covenant - Land                |            |                     |
| Area CB Deposited Plan 537959  | Covenant - Land                |            |                     |
| Area CE Deposited Plan 537959  | Covenant - Land                |            |                     |
| Area CD Deposited Plan 537959  | Covenant - Land                |            |                     |
| Area CC Deposited Plan 537959  | Covenant - Land                |            |                     |
| Area BG Deposited Plan 537959  | Covenant - Land                |            |                     |
| Area BF Deposited Plan 537959  | Covenant - Land                |            |                     |
| Area BE Deposited Plan 537959  | Covenant - Land                |            |                     |
| Area BD Deposited Plan 537959  | Covenant - Land                |            |                     |
| Area BC Deposited Plan 537959  | Covenant - Land                |            |                     |
| Area BB Deposited Plan 537959  | Covenant - Land                |            |                     |
| Area BA Deposited Plan 537959  | Covenant - Land                |            |                     |
| Area AB Deposited Plan 537959  | Covenant - Land                |            |                     |
| Area AA Deposited Plan 537959  | Covenant - Land                |            |                     |
| Lot 2000 Deposited Plan 537959 | Fee Simple Title               | 2.5160 Ha  | 1054324             |
| Lot 9000 Deposited Plan 537959 | Fee Simple Title               | 11.4065 Ha | 1054325             |
| Lot 9001 Deposited Plan 537959 | Fee Simple Title               | 0.0780 Ha  | 1054326             |
| Lot 900 Deposited Plan 537959  | Vesting on Deposit for<br>Road | 0.8731 Ha  |                     |
| Lot 901 Deposited Plan 537959  | Vesting on Deposit for<br>Road | 0.6225 Ha  |                     |
| Area Q Deposited Plan 537959   | Easement                       |            |                     |
| Total Area                     |                                | 19.1473 Ha |                     |